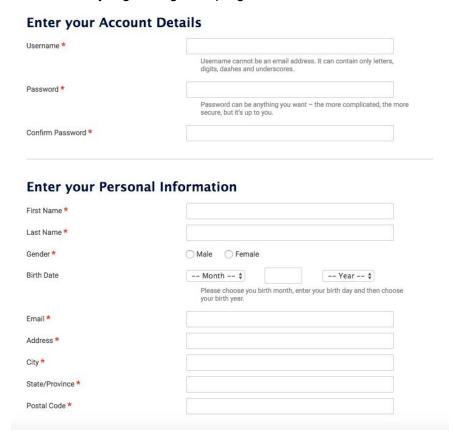

#### 2. How to create an account

You will be prompted to create an account during the registration process, however you can also visit <a href="mailto:this.webpage">this.webpage</a> (<a href="https://excelsportsleague.leagueapps.com/signup">https://excelsportsleague.leagueapps.com/signup</a>) to create an account. This only allows you to create an adult or parent account as player accounts can be created by visiting your dashboard or by registering for a program.